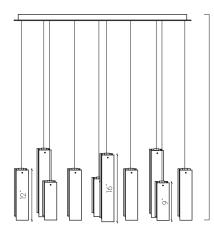

#### Pendant Size

3 units of 3"W x 3"D x 9"H, 4 units of 3"W x 3"D x 12"H 3 units of 3"W x 3"D x 16"H

#### Total Drop

4'H + 2' extra wire for adjustment