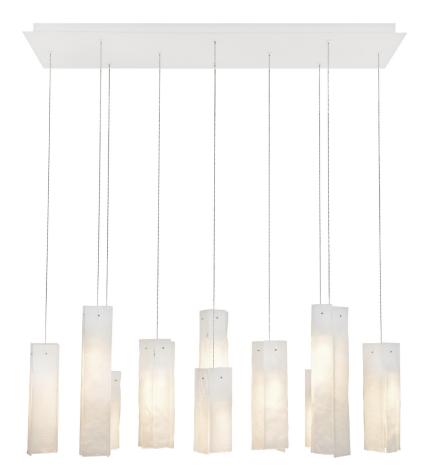

#### DESCRIPTION

Each pendant is created with four hand-made white glass leaves in varying heights which are suspended by thin wires that stem from a custom-made ceiling base. This is a great dimmable light fixture for high ceilings (9° and up) and in various residential and commercial applications such as above a kitchen island, dining, reception, bar, working area, boardroom, lobby and more.

#### **Pendant Colour**

White

#### Pendant Size

3 units of 3"W x 3"D x 9"H, 4 units of 3"W x 3"D x 12"H 3 units of 3"W x 3"D x 16"H