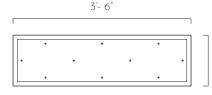

#### Canopy Finish

Powder coated metal in Flat White/ Sparkle Silver

**Canopy Size** 42"L x 12"W x 1.5"H