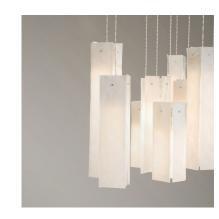

#### DESCRIPTION

Each pendant is created with four hand-made white glass leaves in varying heights which are suspended by thin wires that stem from a custom-made ceiling base. This is a great dimmable light fixture for high ceilings (9° and up) and in various residential and commercial applications such as above a kitchen island, dining, reception, bar, working area, boardroom, lobby and more.